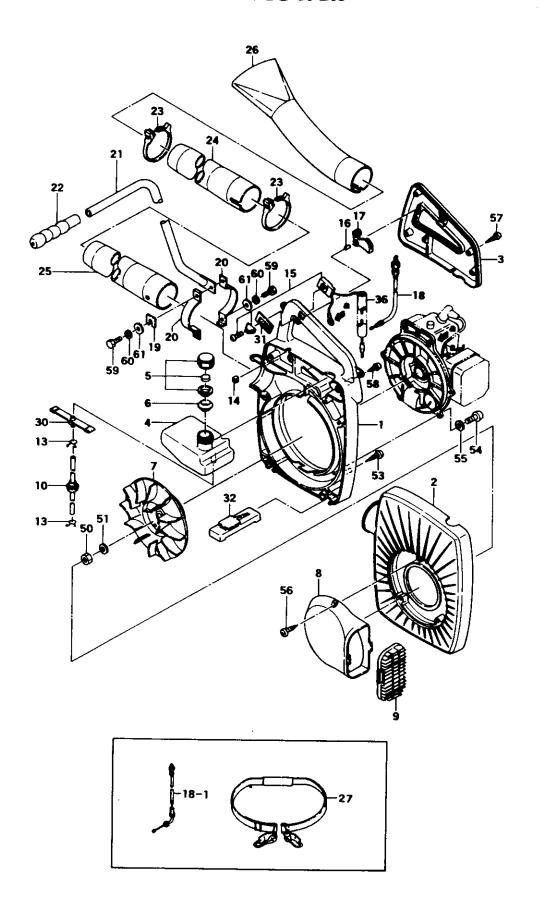

| 20   | ~~~           | *DIAPHRAGM,METERING | 1 |   | Α |            |                                 |
| 21   | 476-25004-200 | COVER,DIAPHRAGM     | 1 |   | D |            |                                 |
| 22   | 548-25101-200 | SCREW,SET           | 4 |   | D | :          |                                 |
| 23   | 549-25100-200 | WASHER,THRUST       | 1 |   | D |            |                                 |
|      |               |                     |   |   |   |            |                                 |

<sup>\*</sup> Indicates the part is included in a kit or assembly and is not available individually. Q=Quan. used C=Interchangeability S=Stocking code: A-Fast moving B=Med. fast C=Med. move D=Slow move E=N.L.A. F=Superceded or replaced by a new part

## FIG.6 BLOWER



| REF.     | PART NO.                       | PART DESCRIPTION   | Q      | С | S | SERIAL NO | REMARKS       |
|----------|--------------------------------|--------------------|--------|---|---|-----------|---------------|
| 1        | 010-31302-800                  | CASE,FAN           | 1      |   | D |           |               |
| 2        | 011-31302-200                  | CASE,FAN,S         | 1      |   | D |           |               |
| 3        | 248-31302-200                  | GRIP               | 1      |   | D |           |               |
| 4        | 591-31302-200                  | TANK,FUEL          | 1      |   | D |           |               |
| 5        | 595-31302-900                  | CAP,TANK ASS'Y     | 1      |   | В |           |               |
| 6        | 6